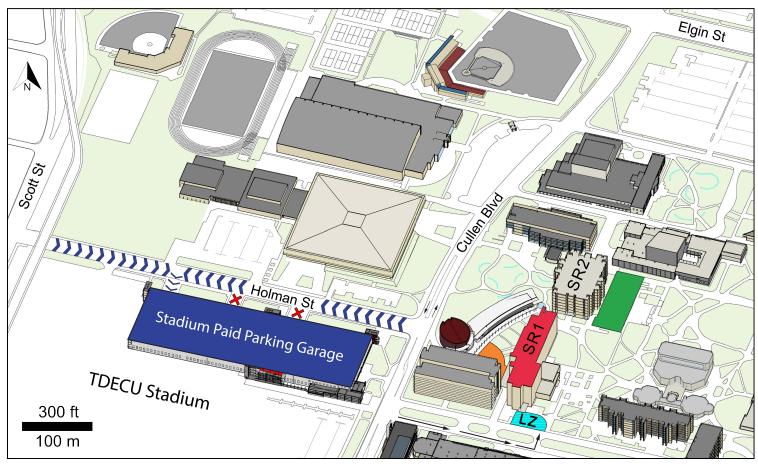

## Parking and Map to SRC

Stadium Garage GPS Address: 3874 Holman St, Houston, TX 77004 LZ = Loading and Unloading Zone (5 Minute Maximum)

Visitor Parking

Stadium Garage Visitor's Entrance 3874 Holman St, Houston, TX 77004 Parking vouchers will be provided

Main Event

Science & Research Building 1 (SR1) 3507 Cullen Blvd, Houston, TX 77204 Talks, posters, and more!

**GPS** Demonstration

Science & Research Building 2 (SR2) 3413 Cullen Blvd, Houston, TX 77004 Begins at 3:00 PM in the area behind SR2

**Group Photo** 

Science & Research Building 1 3507 Cullen Blvd, Houston, TX 77204 Front steps facing Cullen Boulevard